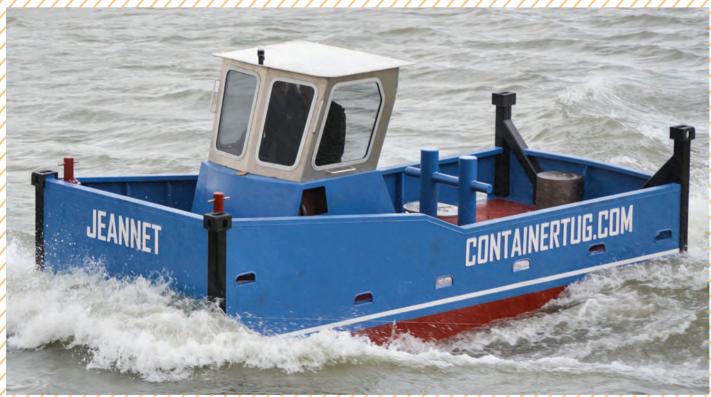

# A LOT OF TUG IN 1 TEU

The Container Tug 6.00S is a strong tug and push boat. Use her power, deck space and flexibility on your jobs around the world. And simply pack her 20 ft on a truck or ship when the job is done.

#### Sturdy work horse

This work horse comes into its own in towing, pushing and as a project support. The strong hull, large fendering and good bollard pull make this tug a great help at your projects. Hull shape, hydraulic steering and large rudder area serve a comfortable ride and controlled maneuvers.

# **Practical for every job**

Her size and open plan lay-out make for great access to the water and to other craft for towing or pushing. The half open wheel house gives good weather protection and maximum overview of all jobs. Easy to operate for your crews, good sailing behavior and a mighty bollard pull – all you need in a small tug.