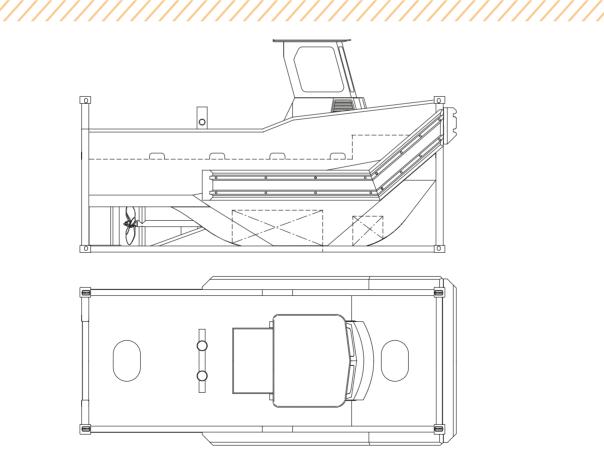

# **SPECIFICATIONS**

Model Container Tug 6.00S

LOA (m) 6.06 BOA (m) 2.44 Draft (m) 1.05

Depth (m) 2.59 (in transport) Hull material Steel grade A

Weight (kg) 7.500

Engine Volvo Penta 121-201 HP at rating 1

Gearbox ZF

Propulsion Fixed pitch 28" propeller

Steering Hydraulic Fender Heavy duty PU

(dismountable in transport)

Bollard pull max 1.5 tons

Speed - max (kn) 6 Fuel tank (l) 800

Layout Open plan, removable wheel house

Crew (pax) 2